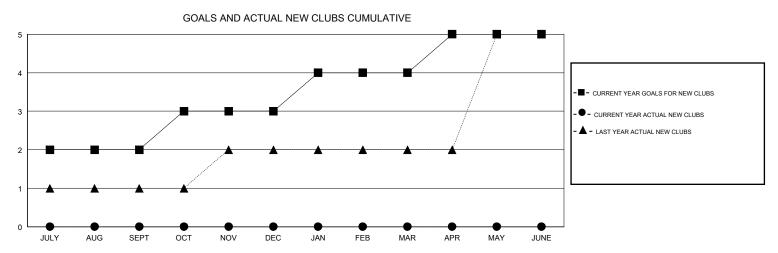

## District 324B1

Results as of: 12/31/2019

| GMT:          |               | L           | OCATION INDIA |                                |                           |                         | GMT CA                                             |  |
|---------------|---------------|-------------|---------------|--------------------------------|---------------------------|-------------------------|----------------------------------------------------|--|
|               | Club          | os          |               | Members  RESULTS FOR 2019-2020 |                           |                         |                                                    |  |
|               | RESULTS FOR   | R 2019-2020 |               |                                |                           |                         |                                                    |  |
| QUARTER       | NEW CLUB GOAL | NEW CLUBS   | DROPPED CLUBS | QUARTER                        | MEMBER GROWTH NET<br>GOAL | MEMBER GROWTH<br>ACTUAL | DROPPED<br>MEMBERS ACTUAL<br>(including transfers) |  |
| JULY/AUG/SEPT | 2             | 0           | 0             | JULY/AUG/SEPT                  | 125                       | 268                     | 192                                                |  |
| OCT/NOV/DEC   | 1             | 0           | 3             | OCT/NOV/DEC                    | 125                       | 123                     | 231                                                |  |
| JAN/FEB/MAR   | 1             | 0           | 0             | JAN/FEB/MAR                    | 125                       | 0                       | 0                                                  |  |
| APR/MAY/JUNE  | 1             | 0           | 0             | APR/MAY/JUNE                   | 125                       | 0                       | 0                                                  |  |