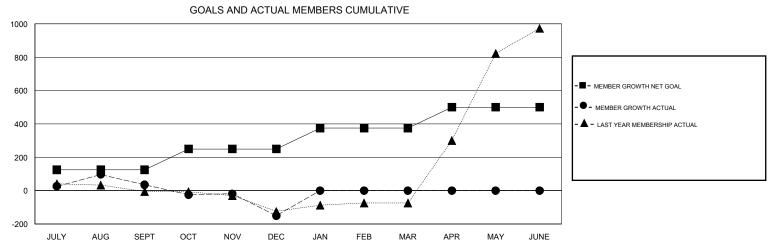

## District 324B1

Results as of: 12/31/2019

| GMT:          |               | L           | OCATION INDIA |                                |                           |                         | GMT CA                                             |  |
|---------------|---------------|-------------|---------------|--------------------------------|---------------------------|-------------------------|----------------------------------------------------|--|
|               | Club          | os          |               | Members  RESULTS FOR 2019-2020 |                           |                         |                                                    |  |
|               | RESULTS FOR   | R 2019-2020 |               |                                |                           |                         |                                                    |  |
| QUARTER       | NEW CLUB GOAL | NEW CLUBS   | DROPPED CLUBS | QUARTER                        | MEMBER GROWTH NET<br>GOAL | MEMBER GROWTH<br>ACTUAL | DROPPED<br>MEMBERS ACTUAL<br>(including transfers) |  |
| JULY/AUG/SEPT | 2             | 0           | 0             | JULY/AUG/SEPT                  | 125                       | 268                     | 192                                                |  |
| OCT/NOV/DEC   | 1             | 0           | 3             | OCT/NOV/DEC                    | 125                       | 123                     | 231                                                |  |
| JAN/FEB/MAR   | 1             | 0           | 0             | JAN/FEB/MAR                    | 125                       | 0                       | 0                                                  |  |
| APR/MAY/JUNE  | 1             | 0           | 0             | APR/MAY/JUNE                   | 125                       | 0                       | 0                                                  |  |